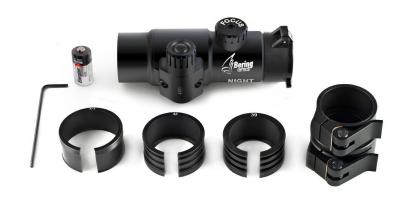

## Night Probe Mini Gen 2+

Night Probe Mini is one of the most compact and lightweight NV attachments in the world's marketplace. The attachment is 132mm long, weighing 440g. Night Probe Mini mounts directly in-front of the daytime optics using a clip-on mounting system. The advantage of the night vision attachment is quick and easy conversion of the daytime scope for night time operation since no re-zeroing is required. There is no shifting of the impact point and no need to adjust settings of daytime optics. The kit comes with a flip-up protective lens cap, a clip-on adaptor with quick release levers and a set of fitting rings with two kit options: BE26140/BE36140 kit is designed to fit with 42mm-60mm objective lens diameters and BE26141/BE36141 with 24-40mm objective lenses, all packed in a tactical protective pouch. There is an optional side mount to mount Night Probe Mini onto the rifle in-line with the daytime tactical scope.

Night Probe Mini is built with a specially selected image intensifier tube for optimal performance and resolution.

Compact and lightweight
Automatic brightness control
Precise internal lens focusing mechanism
No re-zeroing required
Integrated weaver rail

Clip-on mounting system for quick installation 60 hours run time from 1 battery For scopes with 24mm to 60mm objective Water-resistant, corrosion and dust resistant

| Model                               | Night Probe Mini gen 2+     |
|-------------------------------------|-----------------------------|
| Magnification                       | 1x                          |
| Lens diameter                       | 30 mm                       |
| IIT                                 | Generation 2+ / 60-72 lp/mm |
| Field of View                       | 16°                         |
| Focus range                         | 7 m to infinity             |
| Exit pupil                          | 40 mm                       |
| Optimal daytime scope magnification | 2x - 5x                     |
| Detection range                     | up to 250 m                 |
| Dimensions                          | 132x62x78 mm                |
| Weight                              | 440 g                       |
| Power supply                        | 3V (1 CR123)                |
| Battery life span                   | Up to 60 hours              |
| Operating temperature               | -30° - +50°                 |