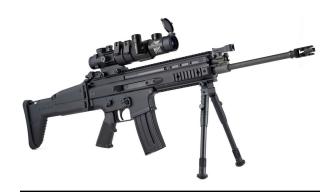

## Night Probe Mini Gen 2+

Night Probe Mini is one of the most compact and lightweight NV attachments in the world's marketplace. The attachment is 132mm long, weighing 440g. Night Probe Mini mounts directly in-front of the daytime optics using a clip-on mounting system. The advantage of the night vision attachment is quick and easy conversion of the daytime scope for night time operation since no re-zeroing is required. There is no shifting of the impact point and no need to adjust settings of daytime optics. The kit comes with a flip-up protective lens cap, a clip-on adaptor with quick release levers and a set of fitting rings with two kit options: BE26140/BE36140 kit is designed to fit with 42mm-60mm objective lens diameters and BE26141/BE36141 with 24-40mm objective lenses, all packed in a tactical protective pouch. There is an optional side mount to mount Night Probe Mini onto the rifle in-line with the daytime tactical scope.