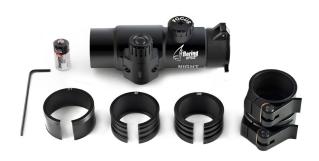

## Night Probe Mini Gen 2+

Night Probe Mini is one of the most compact and lightweight NV attachments in the world's marketplace. The attachment is 132mm long, weighing 440g. Night Probe Mini mounts directly in-front of the daytime optics using a clip-on mounting system. The advantage of the night vision attachment is quick and easy conversion of the daytime scope for night time operation since no re-zeroing is required. There is no shifting of the impact point and no need to adjust settings of daytime optics. The kit comes with a flip-up protective lens cap, a clip-on adaptor with quick release levers and a set of fitting rings with two kit options: BE26140/BE36140 kit is designed to fit with 42mm-60mm objective lens diameters and BE26141/BE36141 with 24-40mm objective lenses, all packed in a tactical protective pouch. There is an optional side mount to mount Night Probe Mini onto the rifle in-line with the daytime tactical scope.

Night Probe Mini is built with a specially selected image intensifier tube for optimal performance and resolution.

Compact and lightweight
Automatic brightness control
Precise internal lens focusing mechanism
No re-zeroing required
Integrated weaver rail

Clip-on mounting system for quick installation 60 hours run time from 1 battery For scopes with 24mm to 60mm objective Water-resistant, corrosion and dust resistant

| Model                               | Night Probe Mini gen 2+     |
|-------------------------------------|-----------------------------|
| Magnification                       | 1x                          |
| Lens diameter                       | 30 mm                       |
| IIT                                 | Generation 2+ / 60-72 lp/mm |
| Field of View                       | 16°                         |
| Focus range                         | 7 m to infinity             |
| Exit pupil                          | 40 mm                       |
| Optimal daytime scope magnification | 2x - 5x                     |
| Detection range                     | up to 250 m                 |
| Dimensions                          | 132x62x78 mm                |
| Weight                              | 440 g                       |
| Power supply                        | 3V (1 CR123)                |
| Battery life span                   | Up to 60 hours              |
| Operating temperature               | -30° - +50°                 |