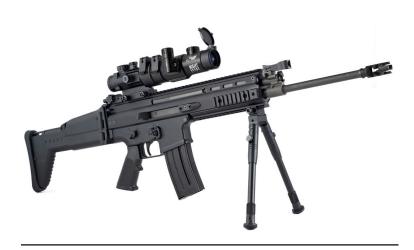

## Night Probe Mini Gen 2+

Night Probe Mini is one of the most compact and lightweight NV attachments in the world's marketplace. The attachment is 132mm long, weighing 440g. Night Probe Mini mounts directly in-front of the daytime optics using a clip-on mounting system. The advantage of the night vision attachment is quick and easy conversion of the daytime scope for night time operation since no re-zeroing is required. There is no shifting of the impact point and no need to adjust settings of daytime optics. The kit comes with a flip-up protective lens cap, a clip-on adaptor with quick release levers and a set of fitting rings with two kit options: BE26140/BE36140 kit is designed to fit with 42mm-60mm objective lens diameters and BE26141/BE36141 with 24-40mm objective lenses, all packed in a tactical protective pouch. There is an optional side mount to mount Night Probe Mini onto the rifle in-line with the daytime tactical scope.