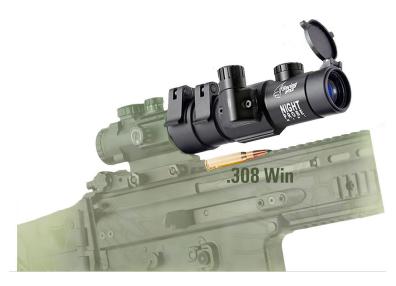

## Night Probe Mini Gen 2+

Night Probe Mini is one of the most compact and lightweight NV attachments in the world's marketplace. The attachment is 132mm long, weighing 440g. Night Probe Mini mounts directly in-front of the daytime optics using a clip-on mounting system. The advantage of the night vision attachment is quick and easy conversion of the daytime scope for night time operation since no re-zeroing is required. There is no shifting of the impact point and no need to adjust settings of daytime optics. The kit comes with a flip-up protective lens cap, a clip-on adaptor with quick release levers and a set of fitting rings with two kit options: BE26140/BE36140 kit is designed to fit with 42mm-60mm objective lens diameters and BE26141/BE36141 with 24-40mm objective lenses, all packed in a tactical protective pouch. There is an optional side mount to mount Night Probe Mini onto the rifle in-line with the daytime tactical scope.

Night Probe Mini is built with a specially selected image intensifier tube for optimal performance and resolution.

Compact and lightweight
Automatic brightness control
Precise internal lens focusing mechanism
No re-zeroing required
Integrated weaver rail

Clip-on mounting system for quick installation 60 hours run time from 1 battery For scopes with 24mm to 60mm objective Water-resistant, corrosion and dust resistant

| Model                               | Night Probe Mini gen 2+     |
|-------------------------------------|-----------------------------|
| Magnification                       | 1x                          |
| Lens diameter                       | 30 mm                       |
| IIT                                 | Generation 2+ / 60-72 lp/mm |
| Field of View                       | 16°                         |
| Focus range                         | 7 m to infinity             |
| Exit pupil                          | 40 mm                       |
| Optimal daytime scope magnification | 2x - 5x                     |
| Detection range                     | up to 250 m                 |
| Dimensions                          | 132x62x78 mm                |
| Weight                              | 440 g                       |
| Power supply                        | 3V (1 CR123)                |
| Battery life span                   | Up to 60 hours              |
| Operating temperature               | -30° - +50°                 |